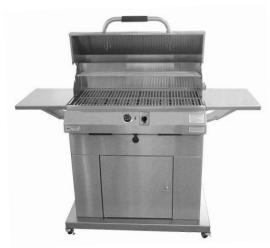

Required Outlet: **NEMA 6-50R Receptacle** 208/220 Volt 50 Amp receptacle 50/60 Hz (use with 40 Amp breaker)

32" MODEL
IS 4400-EC-448-CB-S-32
(SINGLE CONTROL)

Required Outlet: **NEMA 6-30R Receptacle** 208/220 Volt 30 Amp receptacle 50/60 Hz

32" MODEL\*
IS 4400-EC-448-GB-D-32
(DUAL CONTROL)

Required Outlet: **NEMA 6-30R Receptacle** 208/220 Volt 30 Amp receptacle 50/60 Hz

\*shown with optional rotisserie

#### FEATURES PARTICULAR TO THE 32" DUAL CONTROL

- Cooking Area 448 sq. in. (14" x 32")
- Stainless Steel Cooking Grids(4)
- Dual 10-60 Minute Timers

#### FEATURES PARTICULAR TO THE 32" SINGLE CONTROL

- Cooking Area 448 sq. in. (14" x 32")
- Stainless Steel Cooking Grids(4)
- 10-60 Minute Timer