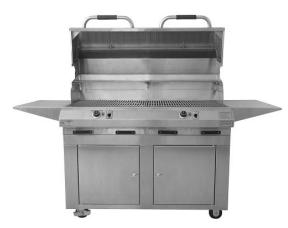

Required Outlet: **NEMA 6-50R Receptacle** 208/220 Volt 50 Amp receptacle 50/60 Hz (use with 40 Amp breaker)

32" MODEL
IS 4400-EC-448-CB-S-32
(SINGLE CONTROL)

Required Outlet: **NEMA 6-30R Receptacle** 208/220 Volt 30 Amp receptacle 50/60 Hz

#### FEATURES PARTICULAR TO THE 48"

- Cooking Area 1056 sq. in. (22" x 48")
- Stainless Steel Cooking Grids(4)
- Dual 10-60 Minute Timers