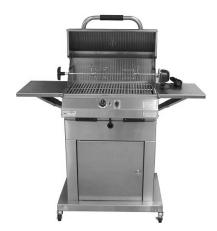

# Electric Chef FLAMELESS ELECTRIC GRILLS

24" MODEL\*
IS 4400-EC-336-CB-24

Required Outlet: **Nema 6-20R Receptacle** 208/220 Volt 20 Amp receptacle 50/60 Hz

\*shown with optional rotisserie

48" MODEL
IS 8800-EC-1056-CB-D-48

#### FEATURES PARTICULAR TO THE 24"

- Cooking Area 336 sq. in. (14" x 24")
- Stainless Steel Cooking Grids(3)
- 10-60 Minute Timer