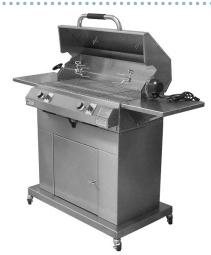

# Electric Chef FLAMELESS ELECTRIC GRILLS

24" MODEL\*
IS 4400-EC-336-CB-24

Required Outlet: **Nema 6-20R Receptacle** 208/220 Volt 20 Amp receptacle 50/60 Hz

\*shown with optional rotisserie

48" MODEL
IS 8800-EC-1056-CB-D-48

## ALL ELECTRI-CHEF®CLOSED BASE GRILLS COME FULLY ASSEMBLED WITH:

- 18 Gauge, 304 Stainless Steel, #3 Finish
- Adjustable Cooking Temperature Range from 150°F - 600°F
- Stay-Cool Handles
- Folding Side Shelves
- Removable Easy Clean Drip Trays
- Four Casters (2 locking)